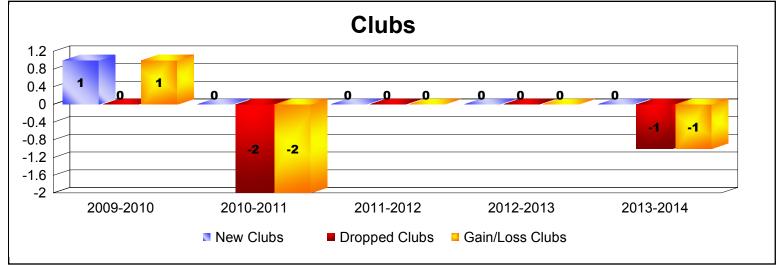

District 14 C

As of June 2014 Cumulative

| Year      | New<br>Clubs | Dropped<br>Clubs | Gain/<br>Loss<br>Clubs | New<br>Members | Charter<br>Members | Reinstate<br>Members | Transfer<br>Members | Total<br>Member<br>Added | Total<br>Members<br>Dropped | Gain/<br>Loss<br>Members |
|-----------|--------------|------------------|------------------------|----------------|--------------------|----------------------|---------------------|--------------------------|-----------------------------|--------------------------|
| 2009-2010 | 1            | 0                | 1                      | 92             | 23                 | 3                    | 7                   | 125                      | -124                        | 1                        |
| 2010-2011 | 0            | -2               | -2                     | 98             | 0                  | 0                    | 6                   | 104                      | -162                        | -58                      |
| 2011-2012 | 0            | 0                | 0                      | 70             | 0                  | 2                    | 8                   | 80                       | -165                        | -85                      |
| 2012-2013 | 0            | 0                | 0                      | 66             | 0                  | 1                    | 6                   | 73                       | -133                        | -60                      |
| 2013-2014 | 0            | -1               | -1                     | 75             | 0                  | 3                    | 18                  | 96                       | -118                        | -22                      |
| Average   | 0            | -1               | 0                      | 80             | 5                  | 2                    | 9                   | 96                       | -140                        | -45                      |