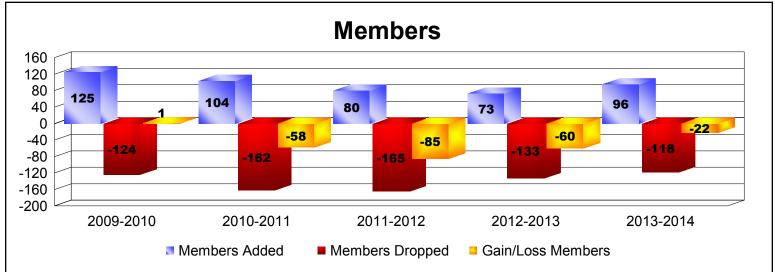

District 14 C

As of June 2014 Cumulative

| Year      | New<br>Clubs | Dropped<br>Clubs | Gain/<br>Loss<br>Clubs | New<br>Members | Charter<br>Members | Reinstate<br>Members | Transfer<br>Members | Total<br>Member<br>Added | Total<br>Members<br>Dropped | Gain/<br>Loss<br>Members |
|-----------|--------------|------------------|------------------------|----------------|--------------------|----------------------|---------------------|--------------------------|-----------------------------|--------------------------|
| 2009-2010 | 1            | 0                | 1                      | 92             | 23                 | 3                    | 7                   | 125                      | -124                        | 1                        |
| 2010-2011 | 0            | -2               | -2                     | 98             | 0                  | 0                    | 6                   | 104                      | -162                        | -58                      |
| 2011-2012 | 0            | 0                | 0                      | 70             | 0                  | 2                    | 8                   | 80                       | -165                        | -85                      |
| 2012-2013 | 0            | 0                | 0                      | 66             | 0                  | 1                    | 6                   | 73                       | -133                        | -60                      |
| 2013-2014 | 0            | -1               | -1                     | 75             | 0                  | 3                    | 18                  | 96                       | -118                        | -22                      |
| Average   | 0            | -1               | 0                      | 80             | 5                  | 2                    | 9                   | 96                       | -140                        | -45                      |